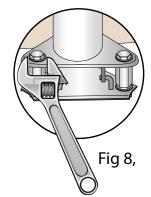

#### **ASSEMBLY INSTRUCTIONS**

October 2018 v4

- 8. Assemble the flagstaff onto the lugs, place the locking ring back over the long nut next to the hinging lug. (See Fig 7)
- Raise the flagstaff, insert and tighten the set screws and anti-vibration washers. (See Fig 8)
   IT IS RECOMMENDED THAT AT LEAST TWO PEOPLE ARE INVOLVED IN RAISING THE FLAGSTAFF
- 10. Check the flagstaff is upright with a spirit level. Adjustments can be made by loosening the set screws and adjusting the long nut to bring the flagstaff perpendicular. (See Fig 9) Once satisfied, tighten the three flat nuts back up against the baseplate.
- 11. Tighten the set screws whilst preventing the long nut from rotating. (See Fig 10)