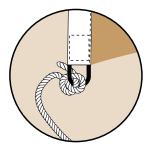

13. Hoist the flag to the top of the pole, wrap the halyard around the pole once and then wrap it around the cleat. If the flag has eyelets and an s-clip, hook the s-clip to the halyard to keep the flag close to the pole. (See Fig 12)

Fig 7, Locking Ring

Fig 11,

Fig 12,