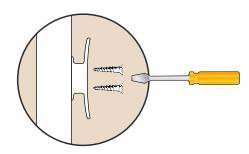

  THE FLAGSTAFF NEEDS TO BE DOWN TO DO THIS, KEEP THE FINIAL RAISED OFF THE GROUND

  TO AVOID DAMAGING IT.
- 7. Attach the cleat to the pole in the pre drilled position using the screws provided. (See Fig 6)