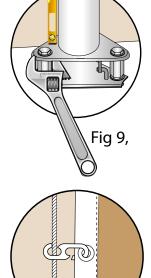

#### **ASSEMBLY INSTRUCTIONS**

October 2018 v4

- 8. Assemble the flagstaff onto the lugs, place the locking ring back over the long nut next to the hinging lug. (See Fig 7)
- Raise the flagstaff, insert and tighten the set screws and anti-vibration washers. (See Fig 8)
   IT IS RECOMMENDED THAT AT LEAST TWO PEOPLE ARE INVOLVED IN RAISING THE FLAGSTAFF
- 10. Check the flagstaff is upright with a spirit level. Adjustments can be made by loosening the set screws and adjusting the long nut to bring the flagstaff perpendicular. (See Fig 9) Once satisfied, tighten the three flat nuts back up against the baseplate.
- 11. Tighten the set screws whilst preventing the long nut from rotating. (See Fig 10)