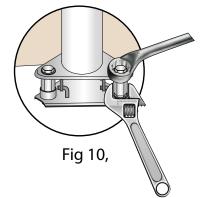

#### **ASSEMBLY INSTRUCTIONS**

October 2018 v4

- 8. Assemble the flagstaff onto the lugs, place the locking ring back over the long nut next to the hinging lug. (See Fig 7)
- Raise the flagstaff, insert and tighten the set screws and anti-vibration washers. (See Fig 8)
   IT IS RECOMMENDED THAT AT LEAST TWO PEOPLE ARE INVOLVED IN RAISING THE FLAGSTAFF
- 10. Check the flagstaff is upright with a spirit level. Adjustments can be made by loosening the set screws and adjusting the long nut to bring the flagstaff perpendicular. (See Fig 9) Once satisfied, tighten the three flat nuts back up against the baseplate.
- 11. Tighten the set screws whilst preventing the long nut from rotating. (See Fig 10)