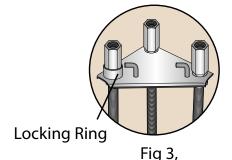

## PLEASE CHECK THAT THE DIRECTION THE HINGE IS SET IN, LEAVES ENOUGH ALLOWANCE FOR THE FLAGSTAFF THAT IS TO BE INSTALLED

- 1. Check the contents. Assemble the hinging plate onto the 3 foundation bolts with the flagstaff hinging lugs uppermost and lock into position with the 3 flat nuts as supplied. (See Fig 1)
- 2. Connect the 3 long nuts as shown. (See Fig 2). Place the flagstaff locking ring over the long nut next to the flagstaff hinge lug as shown (See Fig 3)
- 3. To ensure that the foundation bolts remain parallel to one another during the concreting, lock the top template plate into position using the 3 set screws and anti vibration washers as shown. (See Fig 4)
- 4. Concrete the foundation assembly into position using the foundation size in the chart on page 3. Try to ensure that the ground foundation is as level as possible.
- 5. When the concrete has set, remove the set screws, template and locking ring.
- 6. Thread the halyard through the finial. Push the finial onto the top of the pole. (See Fig 5)

Fig 1,

Fig 2,

Fig 4,

Fig 5,

Fig 6,