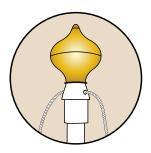

## PLEASE CHECK THAT THE DIRECTION THE HINGE IS SET IN, LEAVES ENOUGH ALLOWANCE FOR THE FLAGSTAFF THAT IS TO BE INSTALLED

- 1. Check the contents. Assemble the hinging plate onto the 3 foundation bolts with the flagstaff hinging lugs uppermost and lock into position with the 3 flat nuts as supplied. (See Fig 1)
- 2. Connect the 3 long nuts as shown. (See Fig 2). Place the flagstaff locking ring over the long nut next to the flagstaff hinge lug as shown (See Fig 3)
- 3. To ensure that the foundation bolts remain parallel to one another during the concreting, lock the top template plate into position using the 3 set screws and anti vibration washers as shown. (See Fig 4)
- 4. Concrete the foundation assembly into position using the foundation size in the chart on page 3. Try to ensure that the ground foundation is as level as possible.
- 5. When the concrete has set, remove the set screws, template and locking ring.
- 6. Thread the halyard through the finial. Push the finial onto the top of the pole. (See Fig 5)

  THE FLAGSTAFF NEEDS TO BE DOWN TO DO THIS, KEEP THE FINIAL RAISED OFF THE GROUND

  TO AVOID DAMAGING IT.
- 7. Attach the cleat to the pole in the pre drilled position using the screws provided. (See Fig 6)