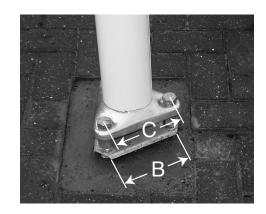

## PLEASE CHECK THAT THE DIRECTION THE HINGE IS SET IN, LEAVES ENOUGH ALLOWANCE FOR THE FLAGSTAFF THAT IS TO BE INSTALLED

- 1. Check the contents. Assemble the hinging plate onto the 3 foundation bolts with the flagstaff hinging lugs uppermost and lock into position with the 3 flat nuts as supplied. (See Fig 1)
- 2. Connect the 3 long nuts as shown. (See Fig 2). Place the flagstaff locking ring over the long nut next to the flagstaff hinge lug as shown (See Fig 3)
- 3. To ensure that the foundation bolts remain parallel to one another during the concreting, lock the top template plate into position using the 3 set screws and anti vibration washers as shown. (See Fig 4)
- 4. Concrete the foundation assembly into position using the foundation size in the chart on page 3. Try to ensure that the ground foundation is as level as possible.
- 5. When the concrete has set, remove the set screws, template and locking ring.
- 6. Thread the halyard through the finial. Push the finial onto the top of the pole. (See Fig 5)