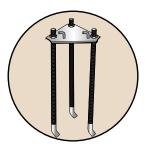

## PLEASE CHECK THAT THE DIRECTION THE HINGE IS SET IN, LEAVES ENOUGH ALLOWANCE FOR THE FLAGSTAFF THAT IS TO BE INSTALLED

- 1. Check the contents. Assemble the hinging plate onto the 3 foundation bolts with the flagstaff hinging lugs uppermost and lock into position with the 3 flat nuts as supplied. (See Fig 1)
- 2. Connect the 3 long nuts as shown. (See Fig 2). Place the flagstaff locking ring over the long nut next to the flagstaff hinge lug as shown (See Fig 3)
- 3. To ensure that the foundation bolts remain parallel to one another during the concreting, lock the top template plate into position using the 3 set screws and anti vibration washers as shown. (See Fig 4)
- 4. Concrete the foundation assembly into position using the foundation size in the chart on page 3. Try to ensure that the ground foundation is as level as possible.
- 5. When the concrete has set, remove the set screws, template and locking ring.
- 6. Thread the halyard through the finial. Push the finial onto the top of the pole. (See Fig 5)

Fig 1,

Fig 2,

Fig 4,

Fig 5,

Fig 6,