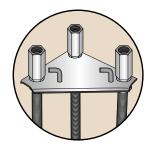

## PLEASE CHECK THAT THE DIRECTION THE HINGE IS SET IN, LEAVES ENOUGH ALLOWANCE FOR THE FLAGSTAFF THAT IS TO BE INSTALLED

- 1. Check the contents. Assemble the hinging plate onto the 3 foundation bolts with the flagstaff hinging lugs uppermost and lock into position with the 3 flat nuts as supplied. (See Fig 1)
- 2. Connect the 3 long nuts as shown. (See Fig 2). Place the flagstaff locking ring over the long nut next to the flagstaff hinge lug as shown (See Fig 3)
- 3. To ensure that the foundation bolts remain parallel to one another during the concreting, lock the top template plate into position using the 3 set screws and anti vibration washers as shown. (See Fig 4)
- 4. Concrete the foundation assembly into position using the foundation size in the chart on page 3. Try to ensure that the ground foundation is as level as possible.
- 5. When the concrete has set, remove the set screws, template and locking ring.
- 6. Thread the halyard through the finial. Push the finial onto the top of the pole. (See Fig 5)

Fig 1,

Fig 2,

Fig 4,

Fig 5,

Fig 6,