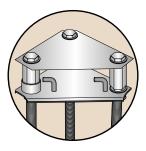

## PLEASE CHECK THAT THE DIRECTION THE HINGE IS SET IN, LEAVES ENOUGH ALLOWANCE FOR THE FLAGSTAFF THAT IS TO BE INSTALLED

- 1. Check the contents. Assemble the hinging plate onto the 3 foundation bolts with the flagstaff hinging lugs uppermost and lock into position with the 3 flat nuts as supplied. (See Fig 1)
- 2. Connect the 3 long nuts as shown. (See Fig 2). Place the flagstaff locking ring over the long nut next to the flagstaff hinge lug as shown (See Fig 3)
- 3. To ensure that the foundation bolts remain parallel to one another during the concreting, lock the top template plate into position using the 3 set screws and anti vibration washers as shown. (See Fig 4)
- 4. Concrete the foundation assembly into position using the foundation size in the chart on page 3. Try to ensure that the ground foundation is as level as possible.
- 5. When the concrete has set, remove the set screws, template and locking ring.
- 6. Thread the halyard through the finial. Push the finial onto the top of the pole. (See Fig 5)

Fig 1,

Fig 2,

Fig 4,

Fig 5,

Fig 6,