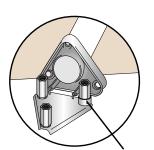

#### **ASSEMBLY INSTRUCTIONS**

October 2018 v4

- 8. Assemble the flagstaff onto the lugs, place the locking ring back over the long nut next to the hinging lug. (See Fig 7)
- Raise the flagstaff, insert and tighten the set screws and anti-vibration washers. (See Fig 8)
   IT IS RECOMMENDED THAT AT LEAST TWO PEOPLE ARE INVOLVED IN RAISING THE FLAGSTAFF
- 10. Check the flagstaff is upright with a spirit level. Adjustments can be made by loosening the set screws and adjusting the long nut to bring the flagstaff perpendicular. (See Fig 9) Once satisfied, tighten the three flat nuts back up against the baseplate.
- 11. Tighten the set screws whilst preventing the long nut from rotating. (See Fig 10)

Fig 7, Locking Ring

Fig 11,

Fig 12,