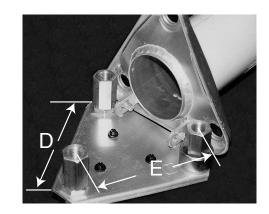

#### **Glassfibre Flagstaff Specifications**

A tapered towards top

one-piece flagstaff

cylindrical towards butt

| 6m    | 8m                                                             | 10m                                                                                                                                                                                                                                                                                              | 12m                                                                                                                                                                                                                                                                                                                                                                                                                                      |
|-------|----------------------------------------------------------------|--------------------------------------------------------------------------------------------------------------------------------------------------------------------------------------------------------------------------------------------------------------------------------------------------|------------------------------------------------------------------------------------------------------------------------------------------------------------------------------------------------------------------------------------------------------------------------------------------------------------------------------------------------------------------------------------------------------------------------------------------|
| 115mm | 115mm                                                          | 135mm                                                                                                                                                                                                                                                                                            | 135mm                                                                                                                                                                                                                                                                                                                                                                                                                                    |
| 65mm  | 65mm                                                           | 65mm                                                                                                                                                                                                                                                                                             | 65mm                                                                                                                                                                                                                                                                                                                                                                                                                                     |
| 14kg  | 16kg                                                           | 28kg                                                                                                                                                                                                                                                                                             | 34kg                                                                                                                                                                                                                                                                                                                                                                                                                                     |
|       |                                                                |                                                                                                                                                                                                                                                                                                  |                                                                                                                                                                                                                                                                                                                                                                                                                                          |
| 6kg   | 6kg                                                            | 6kg                                                                                                                                                                                                                                                                                              | 6kg                                                                                                                                                                                                                                                                                                                                                                                                                                      |
|       |                                                                |                                                                                                                                                                                                                                                                                                  |                                                                                                                                                                                                                                                                                                                                                                                                                                          |
| 4kg   | 4kg                                                            | 4kg                                                                                                                                                                                                                                                                                              | 4kg                                                                                                                                                                                                                                                                                                                                                                                                                                      |
| 2m    | 2.5m                                                           | 3m                                                                                                                                                                                                                                                                                               | 3.5m                                                                                                                                                                                                                                                                                                                                                                                                                                     |
| 200mm | 200mm                                                          | 200mm                                                                                                                                                                                                                                                                                            | 200mm                                                                                                                                                                                                                                                                                                                                                                                                                                    |
| 168mm | 168mm                                                          | 168mm                                                                                                                                                                                                                                                                                            | 168mm                                                                                                                                                                                                                                                                                                                                                                                                                                    |
| 200mm | 200mm                                                          | 200mm                                                                                                                                                                                                                                                                                            | 200mm                                                                                                                                                                                                                                                                                                                                                                                                                                    |
| 168mm | 168mm                                                          | 168mm                                                                                                                                                                                                                                                                                            | 168mm                                                                                                                                                                                                                                                                                                                                                                                                                                    |
| 600mm | 600mm                                                          | 600mm                                                                                                                                                                                                                                                                                            | 600mm                                                                                                                                                                                                                                                                                                                                                                                                                                    |
| 800mm | 1000mm                                                         | 1000mm                                                                                                                                                                                                                                                                                           | 1000mm                                                                                                                                                                                                                                                                                                                                                                                                                                   |
| 500mm | 500mm                                                          | 650mm                                                                                                                                                                                                                                                                                            | 650mm                                                                                                                                                                                                                                                                                                                                                                                                                                    |
|       | 115mm 65mm 14kg 6kg 4kg 2m 200mm 168mm 200mm 168mm 600mm 800mm | 115mm       115mm         65mm       65mm         14kg       16kg         6kg       6kg         4kg       4kg         2m       2.5m         200mm       200mm         168mm       168mm         200mm       200mm         168mm       168mm         600mm       600mm         800mm       1000mm | 115mm       115mm       135mm         65mm       65mm       65mm         14kg       16kg       28kg         6kg       6kg       6kg         4kg       4kg       4kg         2m       2.5m       3m         200mm       200mm       200mm         168mm       168mm       168mm         200mm       200mm       200mm         168mm       168mm       168mm         600mm       600mm       600mm         800mm       1000mm       1000mm |

<sup>\*</sup>These are suggested dimensions only, actual measurements will depend on ground conditions

14 metre, 16 metre and 18 metre flagstaffs are available on application.