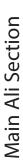

#### **ASSEMBLY INSTRUCTIONS**

October 2018 v4

- 1. Check contents.
- 2. Place the weight over the main pole. (see fig 2a)
  Ensure that the PTFE sheet lines the inside of the joint casing and the washer is in the bottom before connecting the curved tube with the joint to the main pole. (see fig 2b)
- 3. Slide the sleeve of the flag over the curved tube and down onto the main pole. (see fig3)
- 4. Attach the weight onto the rope loop at the bottom of the flag. (see fig 4)
- 5. Drive vehicle onto wedge (allow maximum clearance to avoid damage to vehicle). (see fig 5)
- 6. Mount the pole onto the wedge ensuring the pole covers the full length of the spigot (Make sure the arm and flag can rotate freely clear of obstacles). (see fig 6)