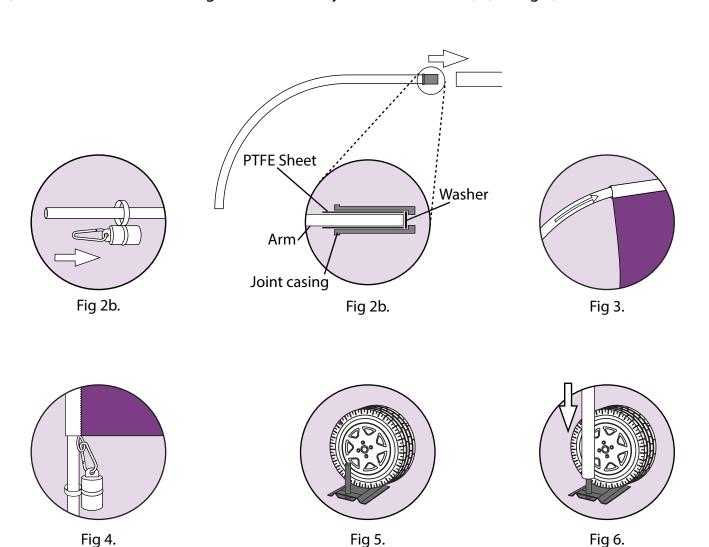

#### **ASSEMBLY INSTRUCTIONS**

October 2018 v4

- 1. Check contents.
- 2. Place the weight over the main pole. (see fig 2a)
  Ensure that the PTFE sheet lines the inside of the joint casing and the washer is in the bottom before connecting the curved tube with the joint to the main pole. (see fig 2b)
- 3. Slide the sleeve of the flag over the curved tube and down onto the main pole. (see fig3)
- 4. Attach the weight onto the rope loop at the bottom of the flag. (see fig 4)
- 5. Drive vehicle onto wedge (allow maximum clearance to avoid damage to vehicle). (see fig 5)
- 6. Mount the pole onto the wedge ensuring the pole covers the full length of the spigot (Make sure the arm and flag can rotate freely clear of obstacles). (see fig 6)