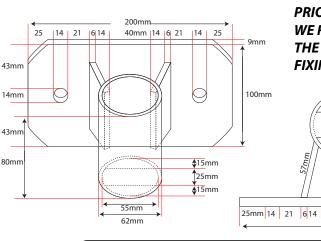

PRIOR TO INSTALLING WALL MOUNTED FLAGSTAFFS, WE RECOMMEND THAT YOU SEEK ADVICE REGARDING THE SUITABILITY OF THE WALL AND THE BEST TYPE OF FIXINGS FROM A PROFESSIONAL SOURCE

**1**5mm

**↑**15mm

40mm 14 6 21 14 25mm

25mm 55mm 62mm

40mm

9mm 43mn

62mm

55mm

►∥25mm

65mm 80mm

40mm

57mm