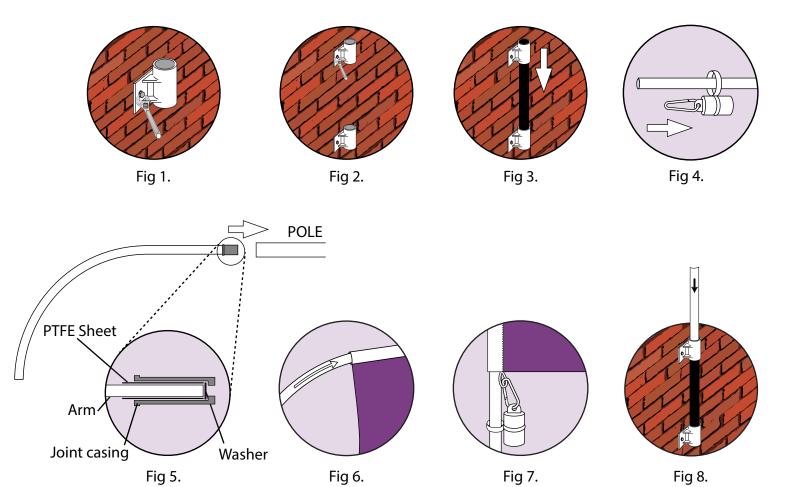

#### ENSURE THAT YOUR ARM CAN ROTATE FREELY OF ANY OBSTACLES

- 1. Check contents. Position bottom bracket ensuring that it is vertical, drill holes and bolt to the wall (see Fig 1).
- 2. Centralise the top bracket vertically above the bottom bracket with the specified distance between the holes as shown the chart on page 2. Drill and fix into position (see Fig 2).
- 3. Place the ground socket into the brackets, ensuring it sits in the bottom of the bottom bracket properly and level with the TOP EDGE of the top bracket (see Fig 3).
- 4. Place the weight over the main pole. (see fig 4)
- 5. Ensure that the PTFE sheet lines the inside of the joint casing and the washer is in the bottom before connecting the curved tube with the joint to the main pole. (see fig 5)
- 6. Slide the sleeve of the flag over the curved tube and down onto the main pole. (see fig 6)
- 7. Attach the weight onto the rope loop at the bottom of the flag. (see fig 7)
- 8. Mount the pole into the ground socket (see Fig 8).