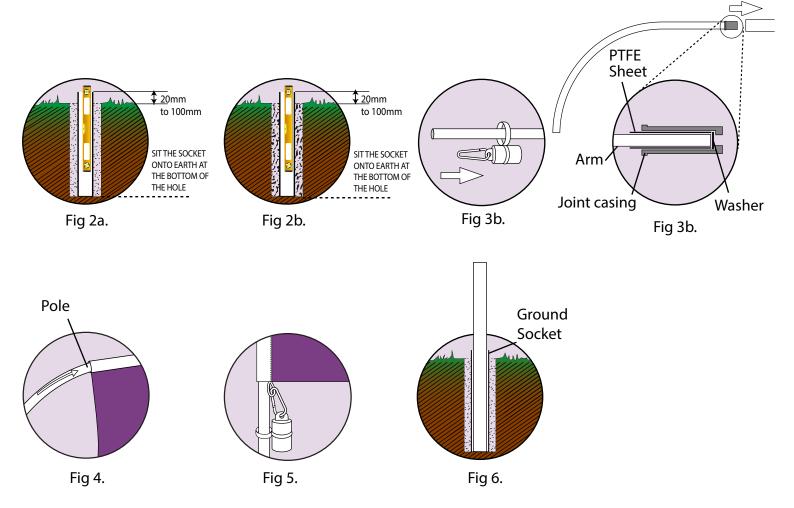

#### INSTALLATION

- 2a. For permanent installation, excavate a foundation, (see table for dimensions). Concrete the socket into place, use a level to check the socket is vertical and plumb sitting on the soil at the bottom of the hole and plumb checking at intervals as you infill the hole. *DO NOT SIT THE POLE ON CONCRETE*. Make sure there is minimum of 20mm and maximum if 100mm of socket left above ground. (see fig2a)
- 2b. For a temporary installation use a ground auger and pack with sharp sand and soil to secure the ground socket, use a level to check the socket is vertical and plumb checking at intervals as you infill the hole. Make sure there is maximum of 20mm, and maximum of 100mm of socket left above ground. (see fig 2b)
- 3. Place the weight over the main pole. (see fig 3a) Ensure that the PTFE sheet lines the inside of the joint casing and the washer is in the bottom before connecting the curved tube with the joint to the main pole. (see fig 3b)
- 4. Slide the sleeve of the flag over the curved tube and down onto the main pole. (see fig 4)
- 5. Attach the weight onto the rope loop at the bottom of the flag. (see fig 5)
- 6. Insert the pole into the ground socket. (Two persons are recommended for erection process) (Make sure the arm and flag can rotate freely clear of obstacles). (see fig 6)