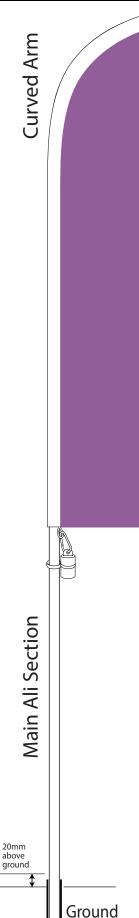

## 4.8m and 5.8m With Ground Socket

October 2018 v7

Socket

Main Ali Pole 1.5m Curved Arm and joint Weight Ground Socket

CONTENTS

### Feather Pole Specifications

| Pole Size                          | 4.8m         | 5.8m         |
|------------------------------------|--------------|--------------|
| Height above ground                | 4.3m         | 5.3m         |
| Length of curved top section       | 0.8m         | 0.8m         |
| Inside diameter of curved section  | 25.63mm      | 25.63mm      |
| Outside diameter of curved section | 28.57mm      | 28.57mm      |
| Length of main section             | 4m           | 5m           |
| Inside diameter of main section    | 40.39mm      | 40.39mm      |
| Outside diameter of main section   | 44.45mm      | 44.45mm      |
| Wall thickness                     | 2mm          | 2mm          |
| Pole Weight                        | 4kg          | 5kg          |
| Ground socket internal diameter    | 46.5mm       | 46.5mm       |
| Ground socket external diameter    | 53.5mm       | 53.5mm       |
| Length of ground socket            | 600mm        | 600mm        |
| Weight                             | 300g         | 300g         |
| Foundation square*                 | 500mm        | 500mm        |
| Foundation depth*                  | 580mm        | 580mm        |
| Max flag size                      | 80cm x 320cm | 80cm x 420cm |