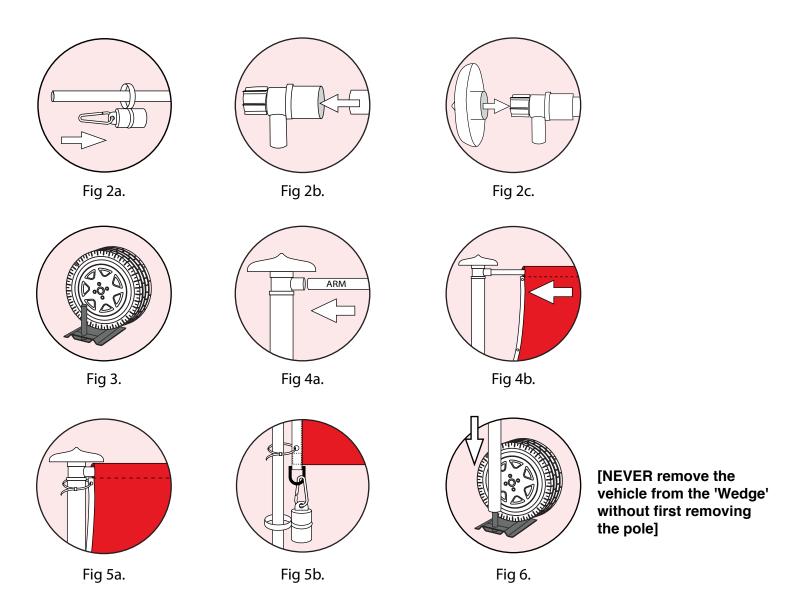

#### ASSEMBLY INSTRUCTIONS

October 2018 v4

- 1. Check contents.
- 2. Place weight over pole (see fig 2a), mount rotating joint onto top of pole (see fig 2b), push on finial. (see fig 2c)
- 3. Drive vehicle onto wedge (allow maximum clearance to avoid damage to vehicle). (see fig 3)
- 4. Push rotating arm into joint, ensure button clips into place (see fig 4a), slide top sleeve on flag over the arm. (see fig 4b)
- 5. Secure plastic ties through the eyelets and around the pole. DO NOT OVER-TIGHTEN (see fig 5a). At the bottom of the flag attach the D-ring to the metal clip on the weight. (see fig 5b)
- 6. Mount the pole onto the wedge ensuring the pole covers the full length of the spigot. (Make sure the arm and flag can rotate freely clear of obstacles) (see fig 6)